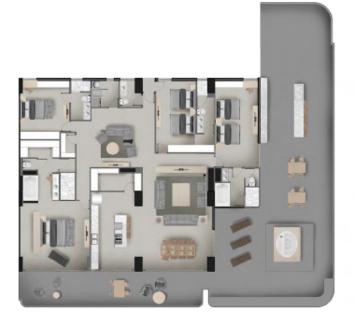

## Penthouse Floor Plans

LAS PALOMAS PHASE 3, PUERTO PEÑASCO, SONOR

3222 Sq Ft

Four Bedroom floor plan, designed with one bedroom as a lock-off suite, with bar, closet, private bathroom and private terrace; three additional bedrooms, three full bathrooms, a guest bathroom, laundry area, five closets, two living rooms, kitchen, dining room and private terrace

#### PH4 Floor Plan

3196 Sq Ft

Four Bedroom floor plan, designed with one bedroom as a lock-off suite, with bar, closet, private bathroom and private terrace; three bathrooms, a guest bathroom, laundry area, five closets, two living rooms, kitchen, dining room and private terrace with bar and jacuzzi.