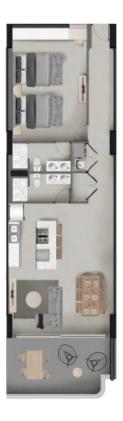

Floor Plan 1A 1075 Sq Ft

One Bedroom floor plan, designed to accommodate two queen size beds. It includes a closet, desk, two bathrooms, laundry area, kitchen, living room, dining room and private terrace

Floor Plan 1B

876 Sq Ft

One Bedroom floor plan, designed to accommodate two queen size beds. It includes a closet, desk, two bathrooms, laundry area, kitchen, living room and private terrace.