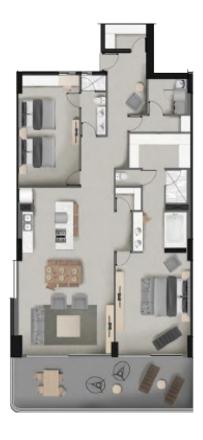

# Two Bedroom Floor Plans

LAS PALOMAS PHASE 3, PUERTO PEÑASCO, SONORA

Floor Plan 2A

1855 Sq Ft

Two Bedroom floor plan, with one bedroom designed to accommodate two queen size beds. It includes two bathrooms, laundry area, 5 closets, living room, dining room, kitchen and private terrace.

Floor Plan 2B

1752 Sq Ft

Two Bedroom floor plan, with one bedroom designed to accommodate two queen size beds. It includes two bathrooms, laundry area, 5 closets, living room, dining room, kitchen and private terrace.