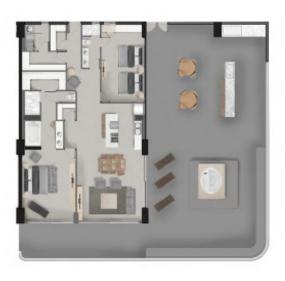

#### PH 5 Floor Plan

3131 Sq Ft

Two Bedroom floor plan, with one bedroom designed to accommodate two queen size beds. It includes two full bathrooms, laundry area, 5 closets, living room, kitchen and private terrace with bar and jacuzzi.