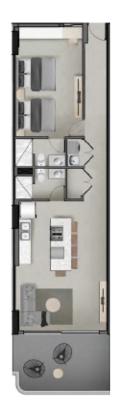

Floor Plan 1A 1075 Sq Ft

One Bedroom floor plan, designed to accommodate two queen size beds. It includes a closet, desk, two bathrooms, laundry area, kitchen, living room, dining room and private terrace

Floor Plan 1B

876 Sq Ft

One Bedroom floor plan, designed to accommodate two queen size beds. It includes a closet, desk, two bathrooms, laundry area, kitchen, living room and private terrace.