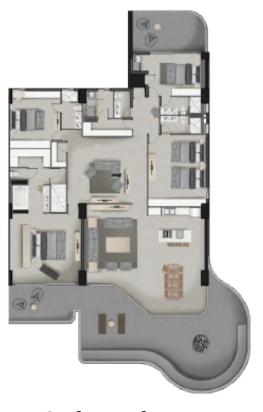

## Penthouse Floor Plans

LAS PALOMAS PHASE 3, PUERTO PEÑASCO, SONOR

3222 Sq Ft

Four Bedroom floor plan, designed with one bedroom as a lock-off suite, with bar, closet, private bathroom and private terrace; three additional bedrooms, three full bathrooms, a guest bathroom, laundry area, five closets, two living rooms, kitchen, dining room and private terrace

#### PH4 Floor Plan

3196 Sq Ft

Four Bedroom floor plan, designed with one bedroom as a lock-off suite, with bar, closet, private bathroom and private terrace; three bathrooms, a guest bathroom, laundry area, five closets, two living rooms, kitchen, dining room and private terrace with bar and jacuzzi.