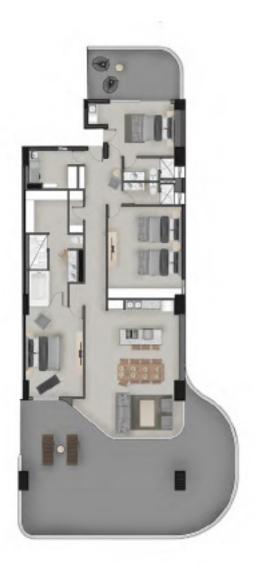

### Floor Plan 3D

2158 Sq Ft

Three Bedroom floor plan, designed with one bedroom as a lock-off suite, with bar, closet, private bathroom and private terrace; two more bedrooms, two bathrooms, 4 closets, laundry area, linen closet, living room, dining room, kitchen and terrace.