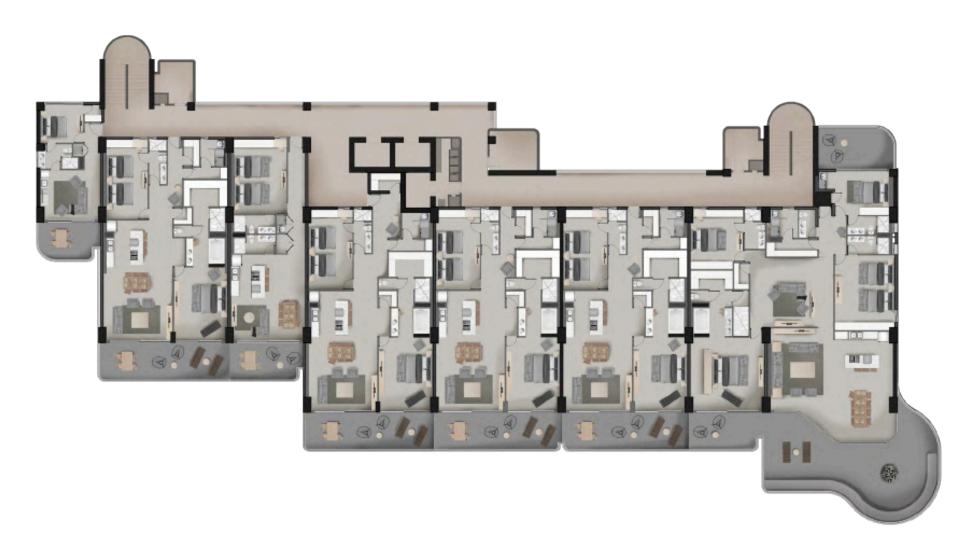

# Antigua Building LAS PALOMAS PHASE 3, PUERTO PEÑASCO, SONORA

#### FLOOR PLAN OVERVIEW