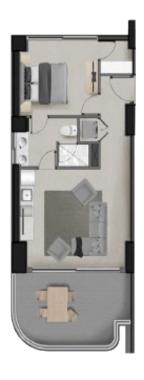

## One Bedroom Floor Plans

LAS PALOMAS PHASE 3, PUERTO PEÑASCO, SONORA

Studio 532 Sq Ft

This floor plan is exclusive to the Antigua Building. It includes a bedroom, laundry area, bathroom, closet, living room and kitchen.