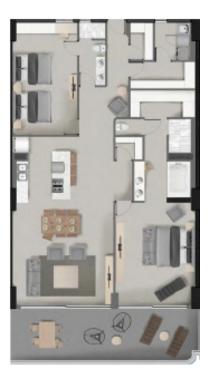

# Two Bedroom Floor Plans

LAS PALOMAS PHASE 3, PUERTO PEÑASCO, SONORA

Floor Plan 2A

1855 Sq Ft

Two Bedroom floor plan, with one bedroom designed to accommodate two queen size beds. It includes two bathrooms, laundry area, 5 closets, living room, dining room, kitchen and private terrace.

Floor Plan 2B

1752 Sq Ft

Two Bedroom floor plan, with one bedroom designed to accommodate two queen size beds. It includes two bathrooms, laundry area, 5 closets, living room, dining room, kitchen and private terrace.