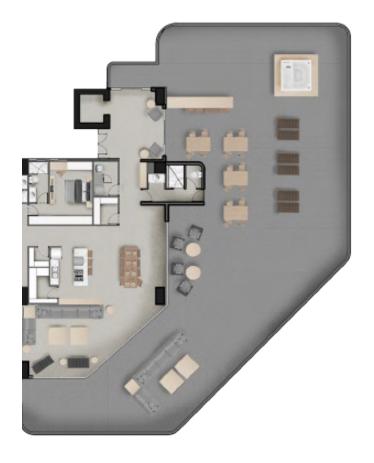

### PH1 Floorplan

5337 Sq Ft

Four Bedroom floor plan, designed with one bedroom as a lock-off suite, with closet, and private bathroom; Three more bedrooms with three bathrooms, a half bathroom, laundry area, 4 closets, 4 living areas, 2 dining rooms, 2 kitchens, game room and cinema room.