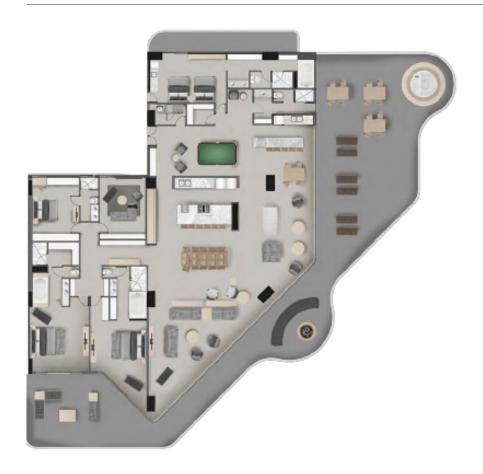

### PH1 Floorplan

5337 Sq Ft

Four Bedroom floor plan, designed with one bedroom as a lock-off suite, with closet, and private bathroom; Three more bedrooms with three bathrooms, a half bathroom, laundry area, 4 closets, 4 living areas, 2 dining rooms, 2 kitchens, game room and cinema room.