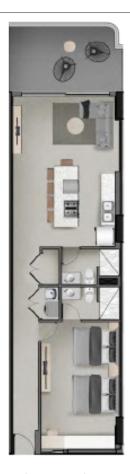

FloorPlan 1B 876 Sq Ft

One Bedroom floor plan, designed to accommodate two queen size beds. It includes a closet, desk, two bathrooms, laundry area, kitchen, living room and private terrace.