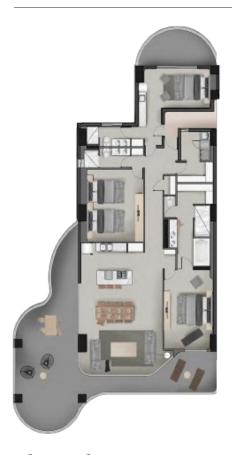

# Floorplan 3A 2200 Sq Ft

Three Bedroom floor plan, designed with one bedroom as a lock-off suite, with kitchen, closet, private bathroom and private terrace; two more bedrooms, two bathrooms, 5 closets, laundry area, linen closet, living room, dining room, kitchen and two terraces.