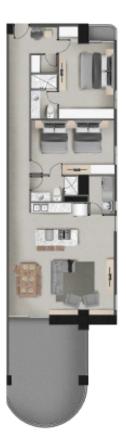

# One Bedroom Floor Plans

LAS PALOMAS PHASE 3, PUERTO PEÑASCO, SONORA

Floorplan 1A 1075 Sq Ft

One Bedroom floor plan, designed to accommodate two queen size beds. It includes a closet, desk, two bathrooms, laundry area, kitchen, living room, dining room and private terrace.

FloorPlan 1B 876 Sq Ft

One Bedroom floor plan, designed to accommodate two queen size beds. It includes a closet, desk, two bathrooms, laundry area, kitchen, living room and private terrace.