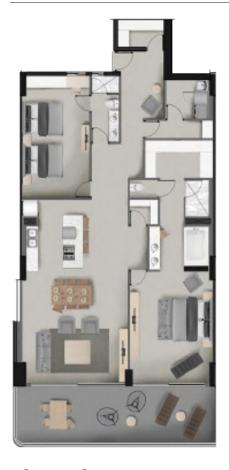

### Floorplan 2A 1855 Sq Ft

Two Bedroom floor plan, with one bedroom designed to accommodate two queen size beds. It includes two bathrooms, laundry area, 5 closets, living room, dining room, kitchen and private terrace.

Floorplan 2B

1752 Sq Ft

Two Bedroom floor plan, with one bedroom designed to accommodate two queen size beds. It includes two bathrooms, laundry area, 5 closets, living room, dining room, kitchen and private terrace.

Floorplan 2C

1424 Sq Ft

Two Bedroom floor plan, with one bedroom designed to accommodate two queen size beds. It includes two bathrooms, laundry area, 4 closets, living room, dining room, kitchen and private terrace.