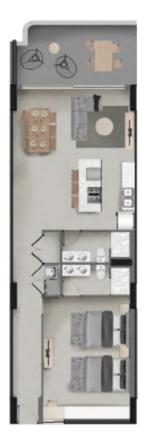

# One Bedroom Floor Plans

LAS PALOMAS PHASE 3, PUERTO PEÑASCO, SONORA

Floorplan 1A 1075 Sq Ft

One Bedroom floor plan, designed to accommodate two queen size beds. It includes a closet, desk, two bathrooms, laundry area, kitchen, living room, dining room and private terrace.