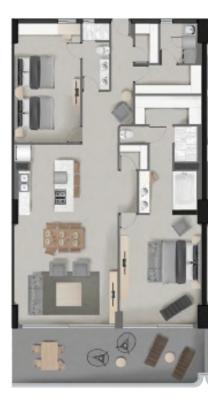

### Floorplan 2A 1855 Sq Ft

Two Bedroom floor plan, with one bedroom designed to accommodate two queen size beds. It includes two bathrooms, laundry area, 5 closets, living room, dining room, kitchen and private terrace.

Floorplan 2B

1752 Sq Ft

Two Bedroom floor plan, with one bedroom designed to accommodate two queen size beds. It includes two bathrooms, laundry area, 5 closets, living room, dining room, kitchen and private terrace.

Floorplan 2C

1424 Sq Ft

Two Bedroom floor plan, with one bedroom designed to accommodate two queen size beds. It includes two bathrooms, laundry area, 4 closets, living room, dining room, kitchen and private terrace.