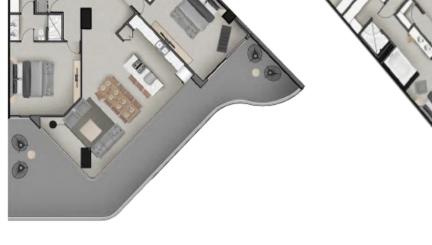

# Floorplan 3A 2200 Sq Ft

Three Bedroom floor plan, designed with one bedroom as a lock-off suite, with kitchen, closet, private bathroom and private terrace; two more bedrooms, two bathrooms, 5 closets, laundry area, linen closet, living room, dining room, kitchen and two terraces.