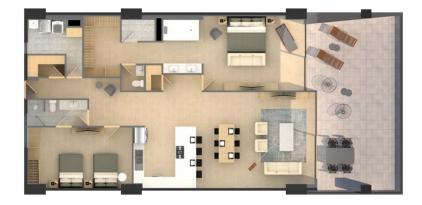

#### **2158** ft<sup>2</sup> | **200** m<sup>2</sup>

Three-bedroom floor plan, designed with one bedroom as a lock-off suite, with bar, closet, private bathroom and private terrace; two more bedrooms, two bathrooms, 4 closets, laundry area, linen closet, living room, dining room, kitchen and terrace.