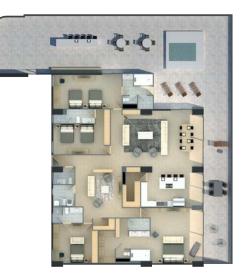

#### 3196 ft² | 296 m²

Four-bedroom floor plan with bar, closet, private bathroom and private terrace; three bathrooms, a guest bathroom, laundry area, five closets, two living rooms, kitchen, dining room and private terrace with bar and jacuzzi.