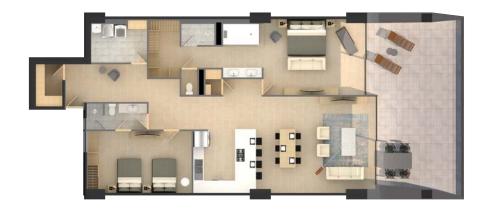

#### **2158** ft<sup>2</sup> | **200** m<sup>2</sup>

Three-bedroom floor plan, designed with one bedroom as a lock-off suite, with bar, closet, private bathroom and private terrace; two more bedrooms, two bathrooms, 4 closets, laundry area, linen closet, living room, dining room, kitchen and terrace.