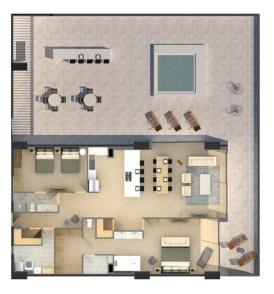

# PENTHOUSE FLOOR PLANS

# PH3 FLOOR PLAN

#### 3222 ft² | 299.33 m²

Four-bedroom floor plan, designed with one bedroom as a lock-off suite, with bar, closet, private bathroom and private terrace; three additional bedrooms, three full bathrooms, a guest bathroom, laundry area, five closets, two living rooms, kitchen, dining room and private terrace