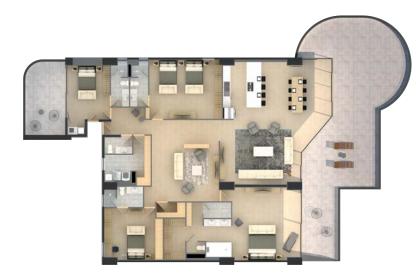

#### 3222 ft² | 299.33 m²

Four-bedroom floor plan, designed with one bedroom as a lock-off suite, with bar, closet, private bathroom and private terrace; three additional bedrooms, three full bathrooms, a guest bathroom, laundry area, five closets, two living rooms, kitchen, dining room and private terrace