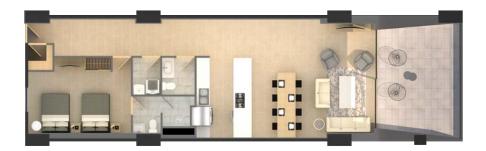

## STUDIO

### 532 ft<sup>2</sup> | 50 m<sup>2</sup>

This floor plan is exclusive to the Antigua Building. It includes a bedroom, laundry area, bathroom, closet, living room & kitchen.