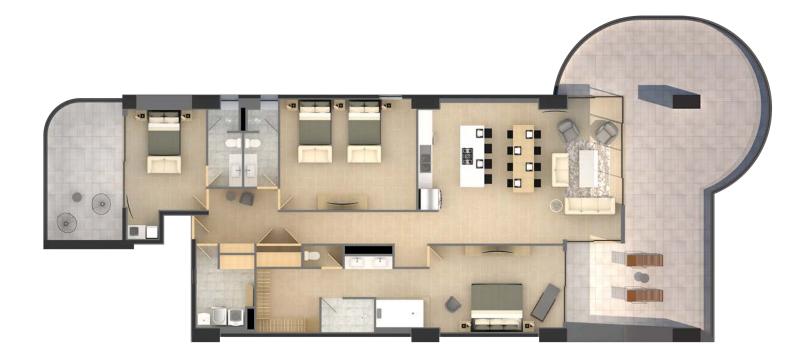

#### **2158** ft<sup>2</sup> | **200** m<sup>2</sup>

Three-bedroom floor plan, designed with one bedroom as a lock-off suite, with bar, closet, private bathroom and private terrace; two more bedrooms, two bathrooms, 4 closets, laundry area, linen closet, living room, dining room, kitchen and terrace.