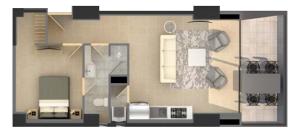

## FLOOR PLAN 1A

**1075** ft<sup>2</sup> | **100** m<sup>2</sup>

One bedroom floor plan, designed to accommodate two queen size beds. It includes a closet, desk, two bathrooms, laundry area, kitchen, living room, dining room & private terrace