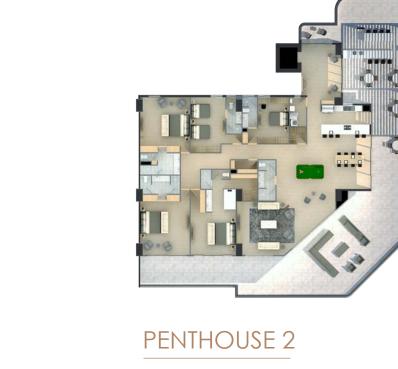

**3985** ft<sup>2</sup> | **370.15** m<sup>2</sup>

Five bedrooms with en-suite bathrooms and a private terrace fitted with a bar and jacuzzi. This penthouse also benefits from generous closet spaces. In addition to a grand living room, a dining room, and a spacious kitchen, you will enjoy the added comfort of a separate guest bathroom and dedicated laundry area.