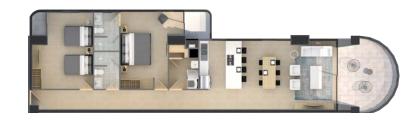

### FLOOR PLAN 1A

**1075** ft<sup>2</sup> | **100** m<sup>2</sup>

One bedroom floor plan, designed to accommodate two queen size beds. It includes a closet, desk, two bathrooms, laundry area, kitchen, living room, dining room and private terrace.

## FLOOR PLAN 1B

**876** ft<sup>2</sup> | **82** m<sup>2</sup>

One bedroom floor plan, designed to accommodate two queen size beds. It includes a closet, desk, two bathrooms, laundry area, kitchen, living room and private terrace.