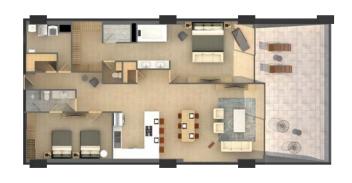

#### FLOOR PLAN 2A

**1855** ft<sup>2</sup> | **172** m<sup>2</sup>

Two-bedroom floor plan, with one bedroom designed to accommodate two queen size beds. It includes two bathrooms, laundry area, 5 closets, living room, dining room, kitchen and private terrace.

#### FLOOR PLAN 2B

1752 ft<sup>2</sup> | 163 m<sup>2</sup>

Two-bedroom floor plan, with one bedroom designed to accommodate two queen size beds. It includes two bathrooms, laundry area, 5 closets, living room, dining room, kitchen and private terrace.

#### FLOOR PLAN 2C

**1424** ft<sup>2</sup> | **132** m<sup>2</sup>

Two-bedroom floor plan, with one bedroom designed to accommodate two queen size beds. It includes two bathrooms, laundry area, 4 closets, living room, dining room, kitchen and private terrace.