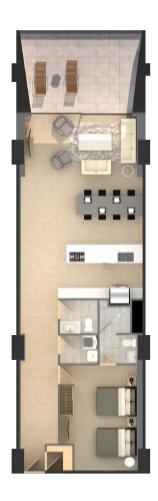

### FLOOR PLAN 1A

**1075** ft<sup>2</sup> | **100** m<sup>2</sup>

One bedroom floor plan, designed to accommodate two queen size beds. It includes a closet, desk, two bathrooms, laundry area, kitchen, living room, dining room and private terrace.