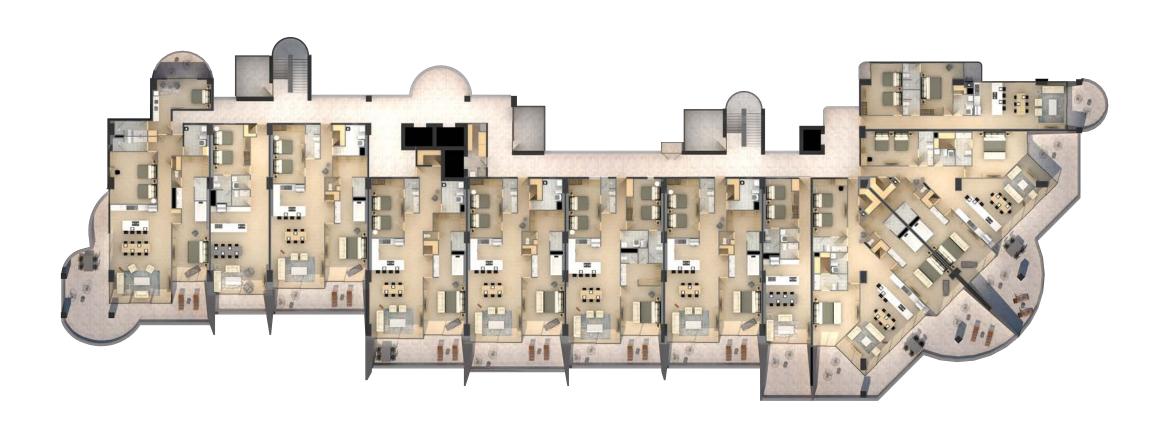

# FLOOR PLAN OVERVIEW





## ONE BEDROOM FLOOR PLANS



### FLOOR PLAN 1A

**1075** ft<sup>2</sup> | **100** m<sup>2</sup>

One bedroom floor plan, designed to accommodate two queen size beds. It includes a closet, desk, two bathrooms, laundry area, kitchen, living room, dining room and private terrace.



## FLOOR PLAN 1B

**876** ft<sup>2</sup> | **82** m<sup>2</sup>

One bedroom floor plan, designed to accommodate two queen size beds. It includes a closet, desk, two bathrooms, laundry area, kitchen, living room and private terrace.



## TWO BEDROOM FLOOR PLANS







#### FLOOR PLAN 2A

**1855** ft<sup>2</sup> | **172** m<sup>2</sup>

Two-bedroom floor plan, with one bedroom designed to accommodate two queen size beds. It includes two bathrooms, laundry area, 5 closets, living room, dining room, kitchen and