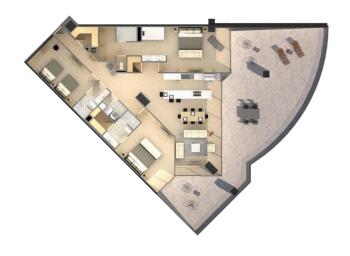

#### PENTHOUSE 1

**5315** ft<sup>2</sup> | **493.7** m<sup>2</sup>

This luxuriously appointed penthouse features our four-bedroom floor plan with en-suite bathrooms, a half bathroom, laundry area, 4 closets, 4 living areas, 2 dining rooms, 2 kitchens, game room and cinema room.