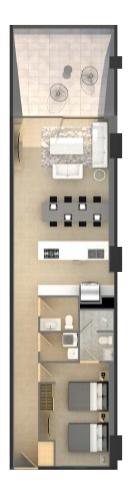

## FLOOR PLAN 1B

**876** ft<sup>2</sup> | **82** m<sup>2</sup>

One bedroom floor plan, designed to accommodate two queen size beds. It includes a closet, desk, two bathrooms, laundry area, kitchen, living room and private terrace.