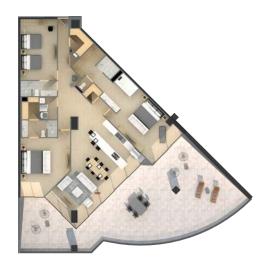

### FLOOR PLAN 3A

2200 ft<sup>2</sup> | 204 m<sup>2</sup>

Three-bedroom floor plan, designed with one bedroom as a lock-off suite, with kitchen, closet, private bathroom and private terrace; two more bedrooms, two bathrooms, 5 closets, laundry area, linen closet, living room, dining room, kitchen and two terraces.