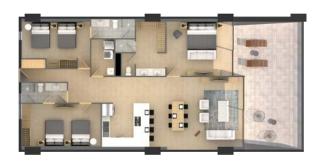

### FLOOR PLAN 3B

**2092** ft<sup>2</sup> | **194** m<sup>2</sup>

Three-bedroom floor plan, designed with 3 full bedrooms, 3 bathrooms, 4 closets, laundry area, linen closet, living room, dining room, kitchen and private terrace.

## FLOOR PLAN 3C

**2116** ft<sup>2</sup> | **197** m<sup>2</sup>

Three-bedroom floor plan, designed with 3 full bedrooms, 3 bathrooms, 4 closets, laundry area, linen closet, living room, dining room, kitchen and private terrace.

### FLOOR PLAN 3D

**1752** ft<sup>2</sup> | **163** m<sup>2</sup>

Three-bedroom floor plan, designed with 3 full bedrooms, 3 bathrooms, laundry area, linen closet, living room, dining room, kitchen and private terrace.