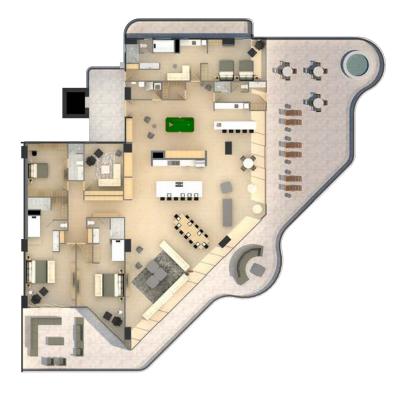

#### PENTHOUSE 1

**5315** ft<sup>2</sup> | **493.7** m<sup>2</sup>

This luxuriously appointed penthouse features our four-bedroom floor plan with en-suite bathrooms, a half bathroom, laundry area, 4 closets, 4 living areas, 2 dining rooms, 2 kitchens, game room and cinema room.