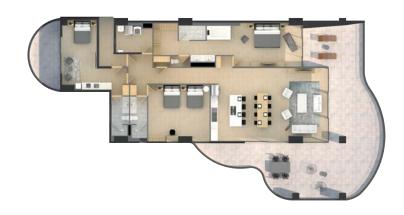

### FLOOR PLAN 3A

2200 ft<sup>2</sup> | 204 m<sup>2</sup>

Three-bedroom floor plan, designed with one bedroom as a lock-off suite, with kitchen, closet, private bathroom and private terrace; two more bedrooms, two bathrooms, 5 closets, laundry area, linen closet, living room, dining room, kitchen and two terraces.