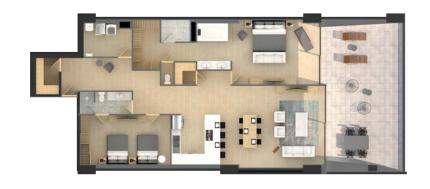

#### FLOOR PLAN 2A

**1855** ft<sup>2</sup> | **172** m<sup>2</sup>

Two-bedroom floor plan, with one bedroom designed to accommodate two queen size beds. It includes two bathrooms, laundry area, 5 closets, living room, dining room, kitchen and private terrace.

#### FLOOR PLAN 2B

1752 ft<sup>2</sup> | 163 m<sup>2</sup>

Two-bedroom floor plan, with one bedroom designed to accommodate two queen size beds. It includes two bathrooms, laundry area, 5 closets, living room, dining room, kitchen and private terrace.

#### FLOOR PLAN 2C

**1424** ft<sup>2</sup> | **132** m<sup>2</sup>

Two-bedroom floor plan, with one bedroom designed to accommodate two queen size beds. It includes two bathrooms, laundry area, 4 closets, living room, dining room, kitchen and private terrace.